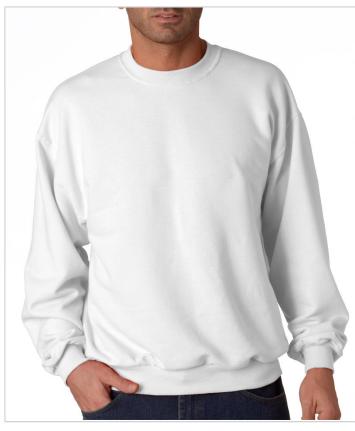

# **Style: 562**

Jerzees Adult NuBlend® Crewneck Sweatshirt

## **Description:**

Who doesn't love sweatshirts? Coordinate: Youth 562B

Sizes: S-3XL, selected colors to 5XL

## **Key Features:**

- preshrunk 50% cotton/50% polyester
- 8-oz.
- NuBlend® pill-resistant fleece
- high-stitch density for a smooth printing surface
- seamless body with set-in sleeves
- double-needle cover-stitched collar
- armholes and waistband