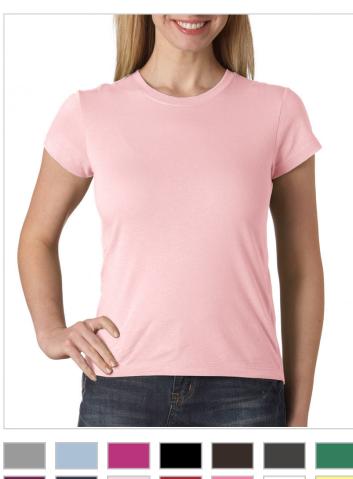

**Style: 6000** 

Bella+Canvas Short-Sleeve Crewneck Jersey Tee

# **Description:**

Luxury you can relax in.

Sizes: S-2XL

# **Key Features:**

- 30-single 100% combed ring-spun cotton
- 4.2-oz.

S-2XL: Athletic Heather (90/10), Baby Blue, Berry, Black, Chocolate, Deep Heather, Kelly, Maroon, Navy, Pink, Red, Very Pink, White, Yellow