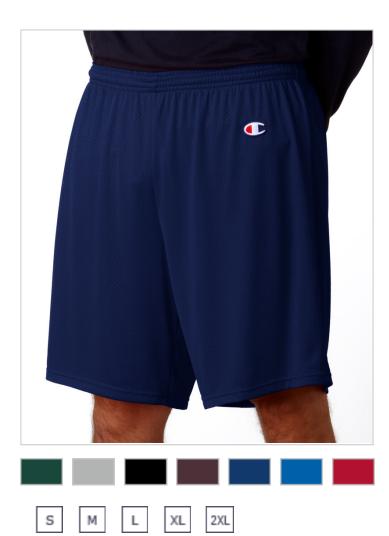

**Style: 8731** 

Champion Adult 9" Mesh Shorts

## **Key Features:**

- 100% polyester mesh body
- 3.7-oz. body/2.1 oz. lining
- 100% polyester tricot liner
- full athletic fit
- 9" inseam
- multi-needle waistband with draw-cord
- left hip C logo

**S-2XL:** Athletic Dark Green, Athletic Gray, Black, Maroon, Navy, Royal Blue, Scarlet